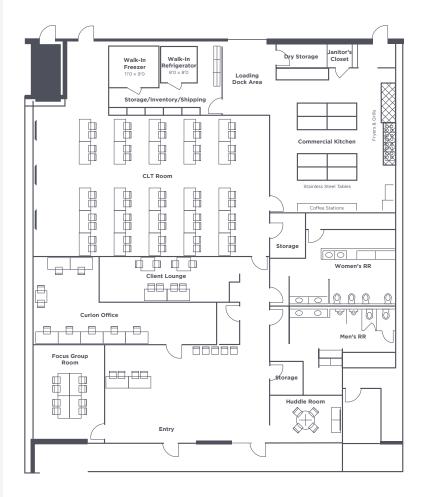

ction, Undercounter)
- Four Heats Lamps
- Six Electric Griddles
- Flat Top Griddle
- Six Electric Skillets
- Variety Of Small Equipment (Blenders, Coffee Machinery, Scales, Speed Racks, Cooling Racks, Carts, Smallwares)

#### Storage & Serving Prep

- 3 Storage Rooms, Plus A 12 Ft. Pod Behind The Kitichen
- 8'X7' Walk-In Commercial Refrigerator Unit
- 8'X7' Walk-In Commercial Freezer Unit
- 48 Ft. Of Stainless Steel Adjustable Couterspace (8 6' Tables)

#### **Ammenities & Services**

- Commercial Kitchen
- Client Lounge With Viewing Screen
- Client Huddle Room
- Focus Group And Clt Rooms
- Ihut Capabilities
- · Client Hospitality And Catering Upon Request
- Prep And Serving Staff
- Ceiling And Wall Mounts For Electricity Ranging From 125v To 240v

# **Sandy Springs Facility Floor Plan**



Contact Us: info@curioninsights.com



## Recruiting

Proprietary database to easily target, screen and verify desired audiences



#### **Talent**

Experienced team working hand in hand on business needs and drive research success



# **Agility**

We own our process internally, allowing for efficiencies and agility when needed



### **Analytics**

Advanced backend analysis and technology workflows pull insights beyond traditional



#### **Modernization**

The most technologically advanced, state-of-theart consumer centers