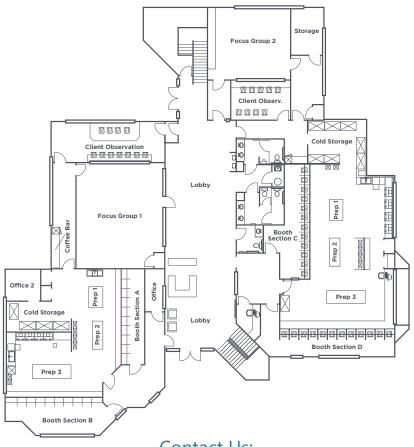

et
- Six Electric Skillets
- Two Heat Lamps
- Six Handheld Mixers
- Five 4 Slot Toasters
- Stable Temp Digital Utility Water Bath, 10 Liters, 120v, 60 Hz
- Seventy Blender Bottles
- 2 Ft. Commercial Electric Flat Grill
- Fourteen Electric Griddles
- Electric Food Saver
- Variety Of Small Equipment (Blenders, Coffee Machinery, Scales, Speed Racks, Cooling Racks, Carts, Smallwares)

#### **Ammenities & Services**

- Two Commercial Kitchens
- Ceiling And Wall Mounts For Electricity Ranging From 125v To 240v
- Two Focus Group Rooms
- Two Client Lounge With Viewing
- IHUT Capabilities
- Data Collection Technologies And Equipment
- Prep And Serving Staff
- On-Site Collaboration With Clients And Kitchen Team
- Client Hospitality And Catering Upon Request

# **San Francisco Facility Floor Plan**



Contact Us: info@curioninsights.com

#### Storage and Serving Prep

- Five Reach-In Commercial Freezers
- Six Reach-In Commercial Refrigerators
- Two Chest Freezers (5.0 Cu Ft)
- Commercial Chest Freezer (12.7 Cu. Ft.)
- Over 160 Ft. Of Stainless Steel Counterspace
- On-Site And Off-Site Storage Rooms



# Recruiting

Proprietary database to easily target, screen and verify desired audiences



#### **Talent**

Experienced team working hand in hand on business needs and drive research success



# **Agility**

We own our process internally, allowing for efficiencies and agility when needed



## **Analytics**

Advanced backend analysis and technology workflows pull insights beyond traditional



### Modernization

The most technologically advanced, state-of-theart consumer centers