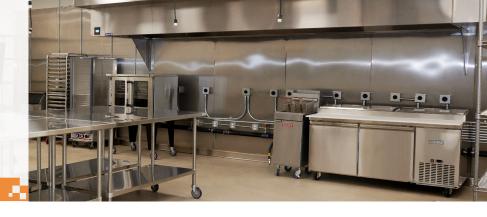

#### **Appliances**

- Commercial Gas Convection Oven
- 3-well Deep Commerical Sink
- Four Electic Range Stoves
- 16' Commerical Double-vent Hood
- Four 50lb Commercial Gas Fryers
- Six 1100w Microwaves
- **Electric Commercial Warming Cabinet**
- Four Heats Lamps
- Six Toasters (Allows 24 Slices at Same Time)
- Six Electric Griddles
- Six Electric Skillets
- Variety of Small Equipment (Coffee Machinery, Scales, Speed Racks, Cooling Racks, Carts, Kitchen Supplies and Utenskils, Etc.)

#### Storage & Serving Prep

- 3 Storage Rooms, Plus a 12 ft. POD Behind the Kitichen
- 8'x7' Walk-in Commercial Refrigerator Unit
- 8'x7' Walk-in Commercial Freezer Unit
- 48 ft. of Stainless Steel Adjustable Couterspace (8 6'
- 14 ft. of Permanent Cabinets Under Countertops