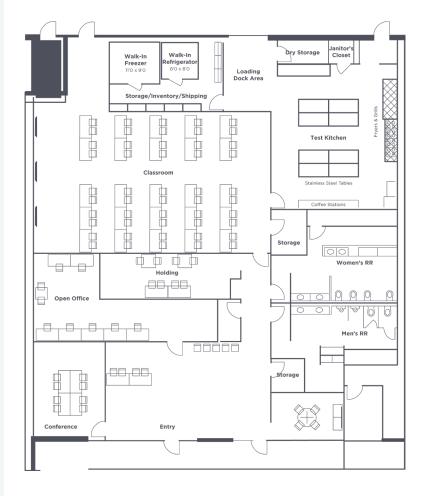

# **QSR Facility:** Atlanta, GA

Curion Consumer Center Facility Network

The newest addition in our Curion Consumer Center is located in Sandy Springs, expanding Curion's footprint and innovation in the Atlanta metro area for QSR, CPG and durable goods companies. State-of-the-art technology and cutting-edge solutions are available at this location with a full-sized, fully equipped industrial kitchen and client lounge. This location supports a variety of in-facility CLTs and home-use tests methods, including focus groups, Quantitative Descriptive Analysis (QDA ®), ethnographies, and claims substantiation.

#### Storage & Serving Prep

- 3 Storage Rooms, Plus a 12 ft. POD Behind the Kitichen
- 8'x7' Walk-in Commercial Refrigerator Unit
- 8'x7' Walk-in Commercial Freezer Unit
- 48 ft. of Stainless Steel Adjustable Couterspace (8 6'
- 14 ft. of Permanent Cabinets Under Countertops

#### **Ammenities & Services**

- Commercial Kitchen
- Client Loung with Viewing Screen
- Client Huddle Room
- Focus Group and CLT Rooms
- **IHUT Testing Capabilities**
- Client Hospitality and Catering Upon Request
- Prep and Serving Staff
- Proctor Leads on Staff